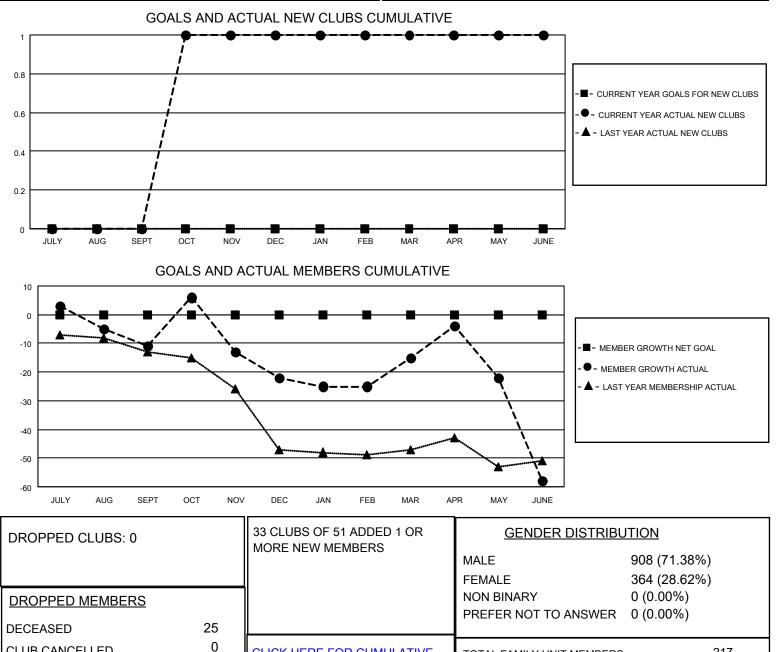

## LOCATION OHIO

District 13 OH5

Results as of: 6/30/2023

| Clubs                 |               |           |               | Members               |                         |                         |                                                    |
|-----------------------|---------------|-----------|---------------|-----------------------|-------------------------|-------------------------|----------------------------------------------------|
| RESULTS FOR 2022-2023 |               |           |               | RESULTS FOR 2022-2023 |                         |                         |                                                    |
| QUARTER               | NEW CLUB GOAL | NEW CLUBS | DROPPED CLUBS | QUARTER               | MBER GROWTH NET<br>GOAL | MEMBER GROWTH<br>ACTUAL | DROPPED<br>MEMBERS ACTUAL<br>(including transfers) |
| JULY/AUG/SEPT         | 0             | 0         | 0             | JULY/AUG/SEPT         | 0                       | 15                      | 24                                                 |
| OCT/NOV/DEC           | 0             | 1         | 0             | OCT/NOV/DEC           | 0                       | 46                      | 56                                                 |
| JAN/FEB/MAR           | 0             | 0         | 0             | JAN/FEB/MAR           | 0                       | 41                      | 21                                                 |
| APR/MAY/JUNE          | 0             | 0         | 0             | APR/MAY/JUNE          | 0                       | 31                      | 72                                                 |

TOTAL FAMILY UNIT MEMBERS

FAMILY MEMBERS PAYING HALF DUES

CLICK HERE FOR CUMULATIVE

MEMBERSHIP DATA

148

173

217

111